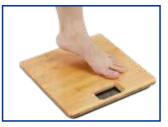

#### Specifications

Dimensions
Voltage
Sattery
Battery
Material
Certification
Weight
Satisfant
S

15 mm Real Bamboo

Wide LCD Display 76mm x 40mm

Stable & Rigid Platform