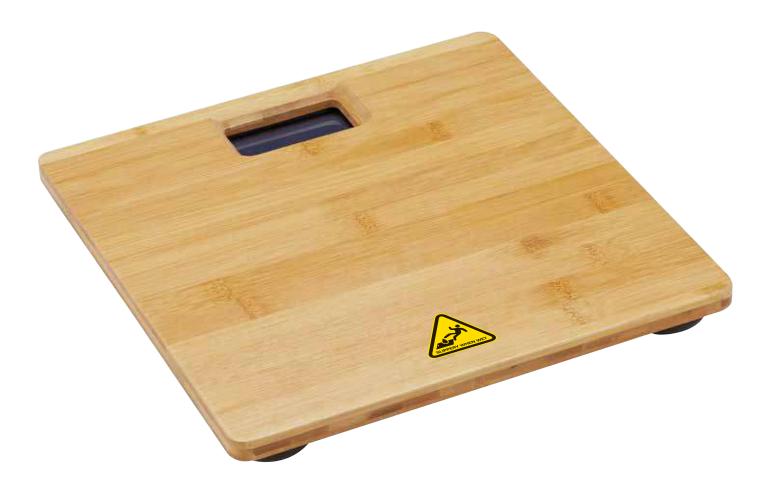

# Wilton

Bamboo Natural Scale

EH50835

## Wilton

#### Bamboo Natural Scale

- → High Precision Sensors for accurate weight
- → High-quality, anti-mildew surface made out of real bamboo 15mm thickness
- → Weight up to 180kgs
- ◆ Stable & Rigid Platform
- ◆ Overload & Error Indication
- ◆ Low Battery Indicator
- ◆ Units in KGS, LBS & STONES
- → Designed & Manufactured for use in Guest Bedrooms, Living Rooms, Suites etc.
  \*NOT SUITABLE FOR USE IN BATHROOMS