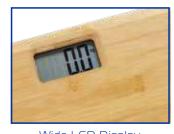

#### Specifications

Dimensions
Voltage
Sattery
Battery
Material
Certification
Weight
Satisfant
S

15 mm Real Bamboo

Wide LCD Display 76mm x 40mm

Stable & Rigid Platform